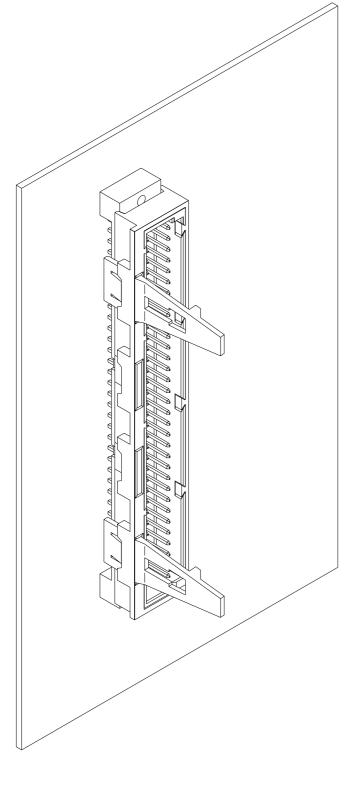

## Ordering code

PCHI Housing for C-female IDC, solder

and wire wrap types and R-male

PCHIS Whole set consisting of two pieces of

PCHI and the required screws and cable tie.

PCHL Housing for C-male and R-female

PCHLS Whole set consisting of two pieces of

PCHL and the required screws and cable tie.

Material PC

Flammability UL 94 V-0

Colour Grey