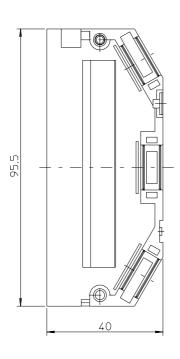

## HOUSINGS FOR C AND R CONNECTORS

## Ordering code

PCHI Housing for C-female IDC, solder

and wire wrap types and R-male

PCHIS Whole set consisting of two pieces of

PCHI and the required screws and cable tie.

PCHL Housing for C-male and R-female