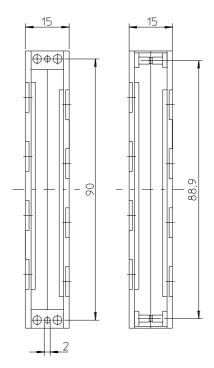

## HOUSINGS FOR C AND R CONNECTORS

## Ordering code

PCHI Housing for C-female IDC, solder

and wire wrap types and R-male

PCHIS Whole set consisting of two pieces of

PCHI and the required screws and cable tie.

PCHL Housing for C-male and R-female

PCHLS Whole set consisting of two pieces of

PCHL and the required screws and cable tie.

Material PC

Flammability UL 94 V-0

Colour Grey