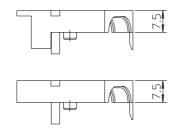

## Ordering code

PCHI Housing for C-female IDC, solder

and wire wrap types and R-male

PCHIS Whole set consisting of two pieces of

PCHI and the required screws and cable tie.

PCHL Housing for C-male and R-female

PCHLS Whole set consisting of two pieces of

PCHL and the required screws and cable tie.

Material PC

Flammability UL 94 V-0

Colour Grey