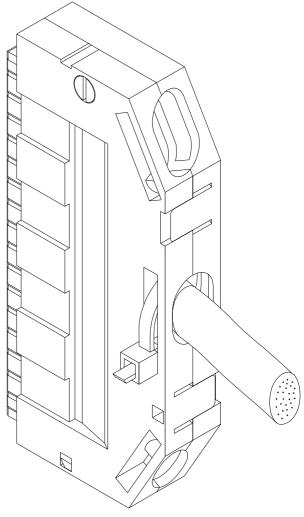

## Ordering code

PCHI Housing for C-female IDC, solder

and wire wrap types and R-male

PCHIS Whole set consisting of two pieces of

PCHI and the required screws and cable tie.

PCHL Housing for C-male and R-female

PCHLS Whole set consisting of two pieces of

PCHL and the required screws and cable tie.

Material PC

Flammability UL 94 V-0

Colour Grey