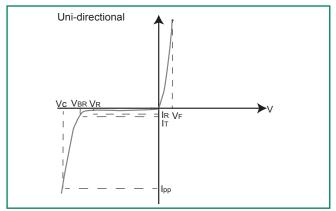

#### **Maximum Ratings and Thermal Characteristics** (T<sub>A</sub>=25°C unless otherwise noted)

| Parameter                                                                                  | Symbol                            | Value      | Unit |
|--------------------------------------------------------------------------------------------|-----------------------------------|------------|------|
| Peak Pulse Power Dissipation by 10/1000µs Test Waveform (Fig.2) (Note 1)                   | P <sub>PPM</sub>                  | 15000      | W    |
| Steady State Power Dissipation on Infinite Heat Sink at T <sub>L</sub> =75°C               | P <sub>D</sub>                    | 8.0        | W    |
| Peak Forward Surge Current, 8.3ms<br>Single Half Sine Wave Unidirectional<br>Only (Note 2) | I <sub>FSM</sub>                  | 400        | А    |
| Operating Junction and Storage<br>Temperature Range                                        | T <sub>J</sub> , T <sub>STG</sub> | -55 to 175 | °C   |
| Typical Thermal Resistance Junction to Lead                                                | R <sub>uJL</sub>                  | 8.0        | °C/W |
| Typical Thermal Resistance Junction to Ambient                                             | R <sub>uJA</sub>                  | 40         | °C/W |

- 1. Non-repetitive current pulse, per Fig. 4 and derated above T. (initial) =25°C per Fig 3.
- 2. Measured on 8.3ms single half sine wave or equivalent square wave, duty cycle=4 per minute maximum