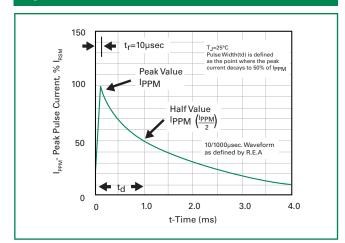

- 1. Non-repetitive current pulse, per Fig. 4 and derated above T. (initial) =25°C per Fig 3.
- 2. Measured on 8.3ms single half sine wave or equivalent square wave, duty cycle=4 per minute maximum