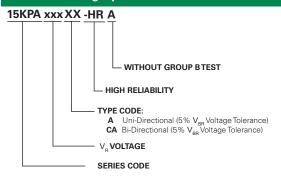

atte Tin axial leads, solderable per JESD22-B102. |

#### **Environmental Specifications**

| High Temp. Storage  | JESD22-A103 |
|---------------------|-------------|
| HTRB                | JESD22-A108 |
| Temperature Cycling | JESD22-A104 |
| H3TRB               | JESD22-A101 |
| RSH                 | JESD22-B106 |

#### **Dimensions**



| Dimensions | Incl  | hes   | Millimeters |      |  |  |  |
|------------|-------|-------|-------------|------|--|--|--|
| Dimensions | Min   | Max   | Min         | Max  |  |  |  |
| А          | 1.000 | -     | 25.40       | -    |  |  |  |
| В          | 0.340 | 0.360 | 8.60        | 9.10 |  |  |  |
| С          | 0.048 | 0.052 | 1.22        | 1.32 |  |  |  |
| D          | 0.340 | 0.360 | 8.60        | 9.10 |  |  |  |

#### Part Numbering System



#### **Part Marking System**



#### **Packing Options**

| Part Number    | Component<br>Package | ' LUIANTITY I |             | Packaging Specification |  |  |  |
|----------------|----------------------|---------------|-------------|-------------------------|--|--|--|
| 15KPAxxxXX-HRA | P600                 | 800           | Tape & Reel | EIA STD RS-296          |  |  |  |





#### RTCA/DO-160G Wave 4 and Wave 5





# TVS Diodes Axial Leaded – 15000W > 15KPA-HRA series



#### Pin Injection Protection Per RTCA/DO-160G

|               |                |        |        | 25C  |            |      | 70C  |               |      |            |      |            | 120C |      |                       |      |  |
|---------------|----------------|--------|--------|------|------------|-----