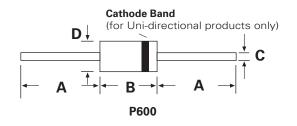

# Axial Leaded – 15000W > 15KPA-HRA series

## **TVS Diodes** Axial Leaded – 15000W > 15KPA-HRA series