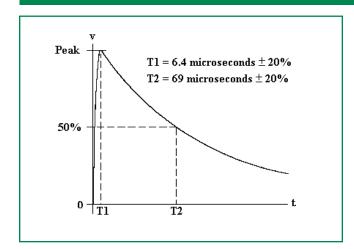

#### **Maximum Ratings and Thermal Characteristics** (T<sub>A</sub>=25°C unless otherwise noted)

| Parameter                                                                                  | Symbol                            | Value      | Unit |
|--------------------------------------------------------------------------------------------|-----------------------------------|------------|------|
| Peak Pulse Power Dissipation by 10/1000µs Test Waveform (Fig.2) (Note 1)                   | P <sub>PPM</sub>                  | 15000      | W    |
| Steady State Power Dissipation on Infinite Heat Sink at T <sub>L</sub> =75°C               | P <sub>D</sub>                    | 8.0        | W    |
| Peak Forward Surge Current, 8.3ms<br>Single Half Sine Wave Unidirectional<br>Only (Note 2) | I <sub>FSM</sub>                  | 400        | А    |
| Operating Junction and Storage<br>Temperature Range                                        | T <sub>J</sub> , T <sub>STG</sub> | -55 to 175 | °C   |
| Typical Thermal Resistance Junction to Lead                                                | R <sub>uJL</sub>                  | 8.0        | °C/W |
| Typical Thermal Resistance Junction to Ambient                                             | R <sub>uJA</sub>                  | 40         | °C/W |

- 1. Non-repetitive current pulse, per Fig. 4 and derated above T. (initial) =25°C per Fig 3.
- 2. Measured on 8.3ms single half sine wave or equivalent square wave, duty cycle=4 per minute maximum