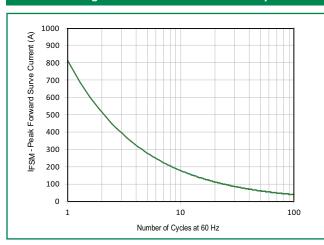

#### **Maximum Ratings and Thermal Characteristics** (T<sub>A</sub>=25°C unless otherwise noted)

| Parameter                                                                                  | Symbol                            | Value      | Unit |
|--------------------------------------------------------------------------------------------|-----------------------------------|------------|------|
| Peak Pulse Power Dissipation by 10/1000µs Test Waveform (Fig.2) (Note 1)                   | P <sub>PPM</sub>                  | 15000      | W    |
| Steady State Power Dissipation on Infinite Heat Sink at T <sub>L</sub> =75°C               | P <sub>D</sub>                    | 8.0        | W    |
| Peak Forward Surge Current, 8.3ms<br>Single Half Sine Wave Unidirectional<br>Only (Note 2) | I <sub>FSM</sub>                  | 400        | А    |
| Operating Junction and Storage<br>Temperature Range                                        | T <sub>J</sub> , T <sub>STG</sub> | -55 to 175 | °C   |
| Typical Thermal Resistance Junction to Lead                                                | R <sub>uJL</sub>                  | 8.0        | °C/W |
| Typical Thermal Resistance Junction to Ambient                                             | R <sub>uJA</sub>                  | 40         | °C/W |

- 1. Non-repetitive current pulse, per Fig. 4 and derated above T. (initial) =25°C per Fig 3.
- 2. Measured on 8.3ms single half sine wave or equivalent square wave, duty cycle=4 per minute maximum