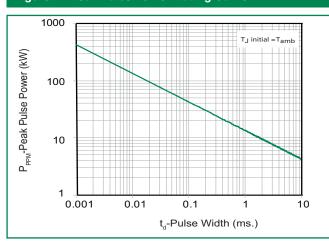

#### **Maximum Ratings and Thermal Characteristics** (T<sub>A</sub>=25°C unless otherwise noted)

| Parameter                                                                                  | Symbol                            | Value      | Unit |
|--------------------------------------------------------------------------------------------|-----------------------------------|------------|------|
| Peak Pulse Power Dissipation by 10/1000µs Test Waveform (Fig.2) (Note 1)                   | P <sub>PPM</sub>                  | 15000      | W    |
| Steady State Power Dissipation on Infinite Heat Sink at T <sub>L</sub> =75°C               | P <sub>D</sub>                    | 8.0        | W    |
| Peak Forward Surge Current, 8.3ms<br>Single Half Sine Wave Unidirectional<br>Only (Note 2) | I <sub>FSM</sub>                  | 400        | А    |
| Operating Junction and Storage<br>Temperature Range                                        | T <sub>J</sub> , T <sub>STG</sub> | -55 to 175 | °C   |
| Typical Thermal Resistance Junction to Lead                                                | R <sub>uJL</sub>                  | 8.0        | °C/W |
| Typical Thermal Resistance Junction to Ambient                                             | R <sub>uJA</sub>                  | 40         | °C/W |

- 1. Non-repetitive current pulse, per Fig. 4 and derated above T. (initial) =25°C per Fig 3.
- 2. Measured on 8.3ms single half sine wave or equivalent square wave, duty cycle=4 per minute maximum