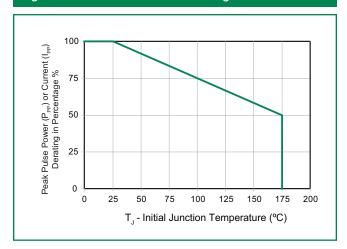

- 1. Non-repetitive current pulse, per Fig. 4 and derated above T. (initial) =25°C per Fig 3.
- 2. Measured on 8.3ms single half sine wave or equivalent square wave, duty cycle=4 per minute maximum