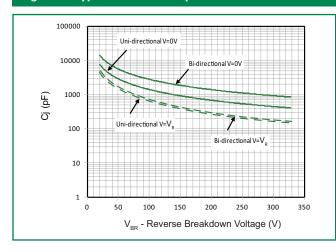

tage that can be applied to the TVS without operation
- V<sub>ss</sub> Breakdown Voltage Maximum voltage that flows though the TVS at a specified test current (I,)
- V<sub>e</sub> Clamping Voltage Peak voltage measured across the TVS at a specified Ippm (peak impulse current)
- I<sub>R</sub> Reverse Leakage Current -- Current measured at V<sub>R</sub>
- V<sub>F</sub> Forward Voltage Drop for Uni-directional

#### Ratings and Characteristic Curves (T<sub>a</sub>=25°C unless otherwise noted)

Figure 1 - TVS Transients Clamping Waveform



Figure 2 - Peak Pulse Power Rating Curve





#### Ratings and Characteristic Curves (T,=25°C unless otherwise noted) (Continued)

#### Figure 3 - Peak Pulse Power Derating Curve



Figure 4 - Test Pulse Waveform



Figure 5 - Typical Junction Capacitance



Figure 6 - Typical Transient Thermal Impedance



Figure 7 - Maximum Non-Repetitive Peak Forward Surge Current Uni-Directional Only



Figure 8 - Peak Forward Voltage Drop vs Peak Forward Current (Typical Values)





#### **Physical Specifications**

| Weight   | 0.07oz., 2.5g                                      |
|----------|----------------------------------------------------|
| Case     | P600 molded plastic body over passivated junction. |
| Polarity | Color band denotes the cathode except Bipolar.     |
| Terminal | Matte Tin axial leads, solderable per JESD22-B102. |

#### **Environmental Specifications**

| High Temp. Storage  | JESD22-A103 |
|---------------------|-------------|
| HTRB                | JESD22-A108 |
| Temperature Cycling | JESD22-A104 |
| H3TRB               |