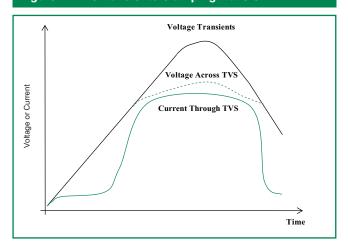

: Up-screen program can be specified by customer's request via contacting Littelfuse service

#### **I-V Curve Characteristics**





- $P_{\mbox{\tiny PPM}}$  Peak Pulse Power Dissipation Max power dissipation
- V<sub>R</sub> Stand-off Voltage -- Maximum voltage that can be applied to the TVS without operation
- V<sub>ss</sub> Breakdown Voltage Maximum voltage that flows though the TVS at a specified test current (I,)
- V<sub>e</sub> Clamping Voltage Peak voltage measured across the TVS at a specified Ippm (peak impulse current)
- I<sub>R</sub> Reverse Leakage Current -- Current measured at V<sub>R</sub>
- V<sub>F</sub> Forward Voltage Drop for Uni-directional

#### Ratings and Characteristic Curves (T<sub>a</sub>=25°C unless otherwise noted)

Figure 1 - TVS Transients Clamping Waveform



Figure 2 - Peak Pulse Power Rating Curve





#### Ratings and Characteristic Curves (T,=25°C unless otherwise noted) (Continued)

#### Figure 3 - Peak Pulse Power Derating Curve



Figure 4 - Test Pulse Waveform



Figure 5 - Typical Junction Capacitance



Figure 6 - Typical Transient Thermal Impedance



Figure 7 - Maximum Non-Repetitive Peak Forward Surge Current Uni-Directional Only



Figure 8 - Peak Forward Voltage Drop vs Peak Forward Current (Typical Values)





#### **Physical Specifications**

| Weight   | 0.07oz., 2.5g                                      |
|----------|----------------------------------------------------|
| Case     | P600 molded plastic body over passivated junction. |
| Polarity | Color band denotes the cathode except Bipolar.     |
| Terminal | Matte Tin