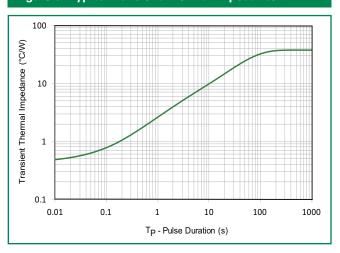

ion
- V<sub>ss</sub> Breakdown Voltage Maximum voltage that flows though the TVS at a specified test current (I,)
- V<sub>e</sub> Clamping Voltage Peak voltage measured across the TVS at a specified Ippm (peak impulse current)
- I<sub>R</sub> Reverse Leakage Current -- Current measured at V<sub>R</sub>
- V<sub>F</sub> Forward Voltage Drop for Uni-directional

#### Ratings and Characteristic Curves (T<sub>a</sub>=25°C unless otherwise noted)

Figure 1 - TVS Transients Clamping Waveform



Figure 2 - Peak Pulse Power Rating Curve





#### Ratings and Characteristic Curves (T,=25°C unless otherwise noted) (Continued)

#### Figure 3 - Peak Pulse Power Derating Curve



Figure 4 - Test Pulse Waveform



Figure 5 - Typical Junction Capacitance



Figure 6 - Typical Transient Thermal Impedance



Figure 7 - Maximum Non-Repetitive Peak Forward Surge Current Uni-Directional Only



Figure 8 - Peak Forward Voltage Drop vs Peak Forward Current (Typical Values)





#### **Physical Specifications**

| Weight   | 0.07oz., 2.5g                                      |
|----------|----------------------------------------------------|
| Case     | P600 molded plastic body over passivated junction. |
| Polarity | Color band denotes the cathode except Bipolar.     |
| Terminal | Matte Tin axial leads, solderable per JESD22-B102. |

#### **Environmental Specifications**

| High Temp. Storage  | JESD22-A103 |
|---------------------|-------------|
| HTRB                | JESD22-A108 |
| Temperature Cycling | JESD22-A104 |
| H3TRB               | JESD22-A101 |
| RSH                 | JESD22-B106