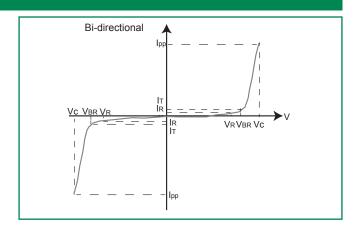

#### **Maximum Ratings and Thermal Characteristics** (T<sub>A</sub>=25°C unless otherwise noted)

| Parameter                                                                                  | Symbol                            | Value      | Unit |
|--------------------------------------------------------------------------------------------|-----------------------------------|------------|------|
| Peak Pulse Power Dissipation by 10/1000µs Test Waveform (Fig.2) (Note 1)                   | P <sub>PPM</sub>                  | 15000      | W    |
| Steady State Power Dissipation on Infinite Heat Sink at T <sub>L</sub> =75°C               | P <sub>D</sub>                    | 8.0        | W    |
| Peak Forward Surge Current, 8.3ms<br>Single Half Sine Wave Unidirectional<br>Only (Note 2) | I <sub>FSM</sub>                  | 400        | А    |
| Operating Junction and Storage<br>Temperature Range                                        | T <sub>J</sub> , T <sub>STG</sub> | -55 to 175 | °C   |
| Typical Thermal Resistance Junction to Lead                                                | R <sub>uJL</sub>                  | 8.0        | °C/W |
| Typical Thermal Resistance Junction to Ambient                                             | R <sub>uJA</sub>                  | 40         | °C/W |

- 1. Non-repetitive current pulse, per Fig. 4 and derated above T. (initial) =25°C per Fig 3.
- 2. Measured on 8.3ms single half sine wave or equivalent square wave, duty cycle=4 per minute maximum