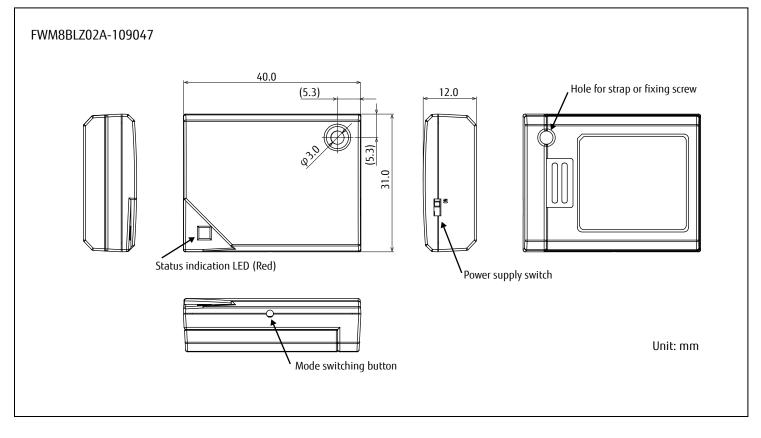

FWM8BLZ02A-109047

## Dimensions

Note: The Bluetooth® word mark and logos are registered trademarks owened by Bluetooth SIG, Inc. and any use of such marks by Fujitsu Component is under license. Other trademarks and trade names are those of their respective oweners.

| Item                             |                     | Specifications                                                 |
|----------------------------------|---------------------|----------------------------------------------------------------|
| Part number                      |                     | FWM8BLZ02A-109047                                              |
| Antenna                          |                     | Pattern antenna                                                |
| Bluetooth technology             |                     | Conforms to Bluetooth Smart technology                         |
| Transmit power                   |                     | -16, -12, -8, -4, 0, +4 dBm (changeable by command)            |
| Power supply                     |                     | CR family coin type lithium battery CR2450 (not included)      |
| Operating temperature / humidity |                     | -30°C to +60°C, 20 to 80% RH                                   |
| Sensor                           | Sense interval      | Typical 990ms (range 90 to 6000ms)                             |
|                                  | Acceleration sensor | Range of detection: ±16G, accuracy: ±3%                        |
|                                  | Temperature sensor  | Range of detection: -30°C to +60°C, accuracy : ±0.3°C          |
| Dimensions / Weight              |                     | 40 x 31 x 12mm / Approx. 10g (without battery)                 |
| Certifications                   |                     | Bluetooth qualification (QDID), Radio Act (Japan), FCC, IC, CE |